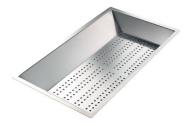

White basket 8612 100

White bowl 8153 100

Graters kit with ring-holder and food collection tray 8159 101

\* only in combination with the accessory 8644 101

Stainless steel perforated tray 8151 000 \* only in combination with the accessory 8644 101