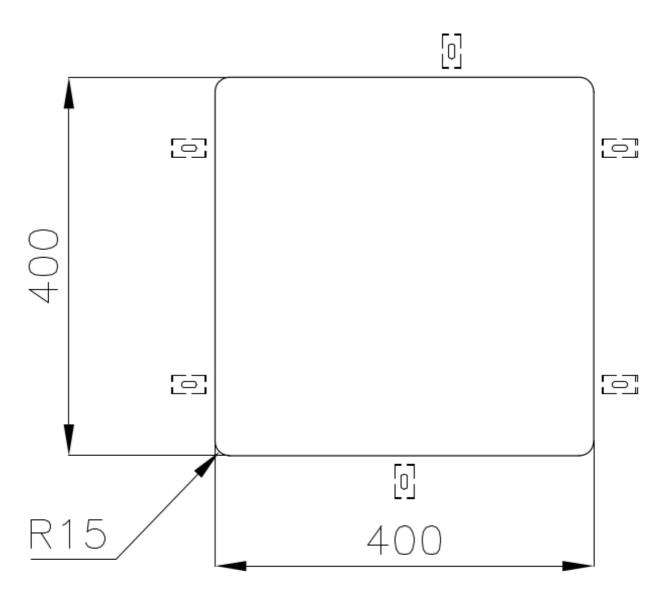

|
| Perimetral overflow       | The overflow is always a security on the Foster sinks that prevents the overflow of water in case of oversights. The perimeter drain solution improves aesthetics thanks to its square and essential shape.                                                                                                                                  |
| Small radius              | Bowls with squared shapes with a modern design and an increased capacity, for a minimal aesthetics connected with an extreme practicity.                                                                                                                                                                                                     |

### **TECHNICAL DATA**





### Cut out size Dimensioni per foratura top

#### GALLERY



Foster S.p.A. Via M.S. Ottone, 18-20 42041 Brescello (Reggio Emilia) - Italy

#### **OPTIONAL ACCESSORIES**



**Cestello inox** 8612 000



Glass chopping board 8631 300



HPDE Chopping board 8657 001



HPDE Twin chopping board 8644 101



Stainless steel plate rack 8100 154



Stainless steel plate rack 8100 303 \* only in combination with the accessory 8644 101



White basket 8612 100



White bowl 8153 100



Graters kit with ring-holder and food collection tray 8159 101

\* only in combination with the accessory 8644 101







Stainless steel perforated tray 8151 000 \* only in combination with the accessory 8644 101

Stainless steel plate rack 8100 201

#### **RECOMMENDED PAIRINGS**



Mixer Tap Omega Gold 8497 700