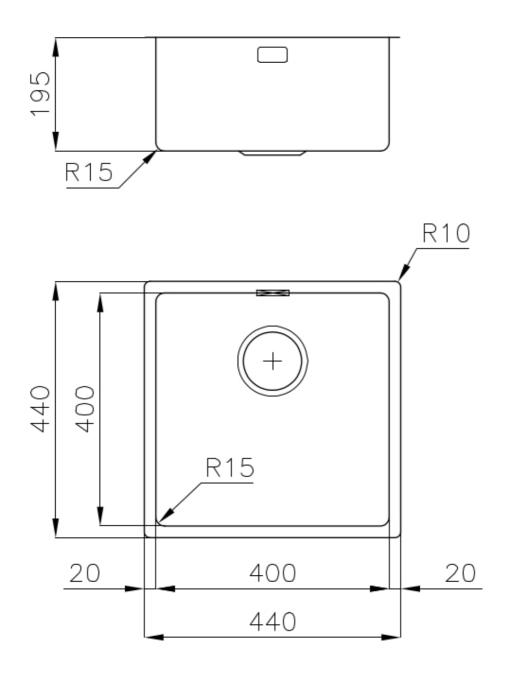

### DETAILS

| Coloring               | Gold                                                            |
|------------------------|-----------------------------------------------------------------|
| Edge/Installation Type | Undermount                                                      |
| Finish                 | PVD                                                             |
| Material               | AISI 304 stainless steel                                        |
| Texture                | Foster brushed                                                  |
| Base                   | 45 cm                                                           |
| Dimensions             | 440x440 mm                                                      |
| Standard fittings      | Fixing hooks, gasket, drain, overflow and siphon, boxed packing |
| Mixer holes            | No standard holes                                               |

| Built-in hole   | View technical data sheet |
|-----------------|---------------------------|
| Drainer         | No                        |
| Width           | 44 cm                     |
| Bowl dimension  | 400 x 400 mm              |
| Number of bowls | 1 bowl                    |
| Waste fitting   | 3,5" drain                |

### **TECHNICAL DATA**